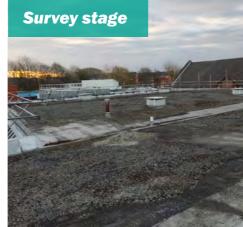

## The action

To address the problem, a roof survey report was produced by Tremco, which recommended an overlay of the existing 600m<sup>2</sup> roof to restore its waterproofing.

The scaffolding was installed around the building. It required a specialised configuration on the left side to cover vertical rooflights to mitigate the risk of workers falling through.

As it was a hospital estate, with 24/7 operations to consider, safety parameters were critical. The roof had one point of entry and designated area for supplies. AAC Waterproofing, a Trusted Partner of Tremco, had to prepare the surface, including the removal of loose chippings, and then mechanically fixing boarding. TremVap AVCL was installed to the now smooth surface, followed by the liquid-applied roof solution.

The roof included a number of penetrations to detail, but as the system is self-determining this made the installation simple and efficient.