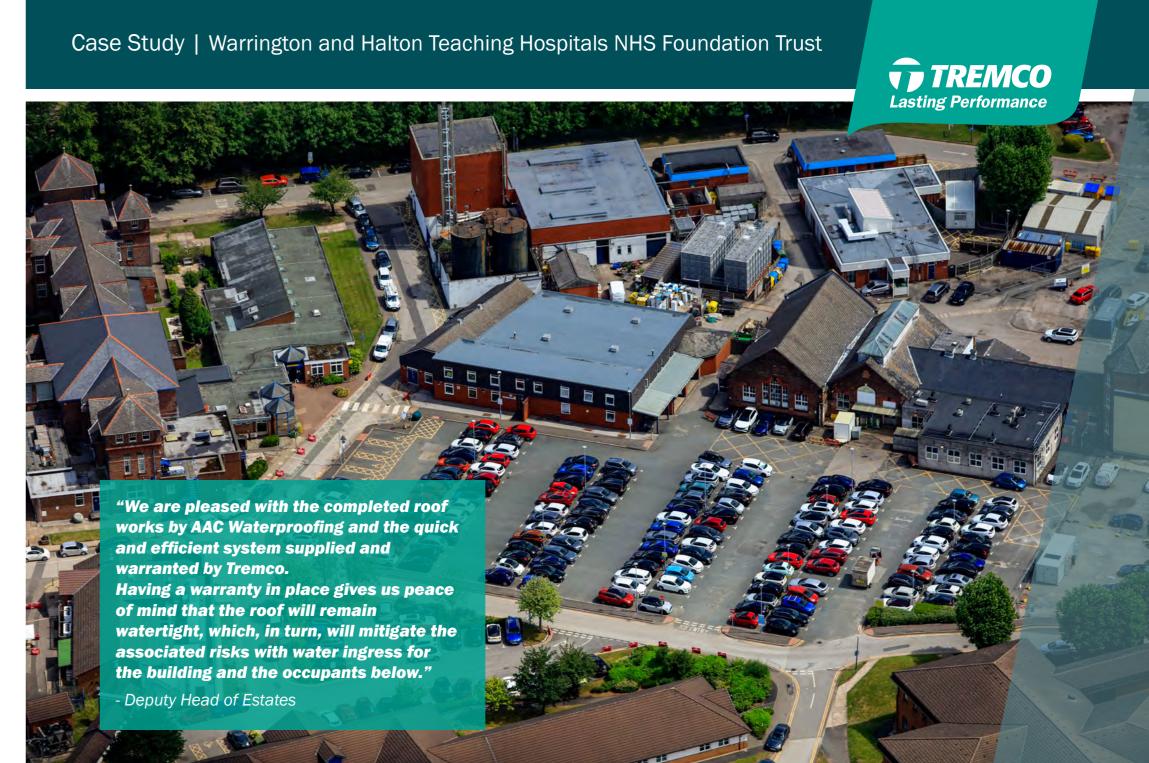

## The challenge

Warrington and Halton Teaching Hospitals NHS Foundation Trust spotted leaks within the estates department's building. Concerns were that the roof had reached its end of its functional life and had started to let in water. Saturated insulation would also mean the loss of valuable heat implicating occupants within.

## The action

To address the problem, a roof survey report was produced by Tremco, which recommended an overlay of the existing 600m<sup>2</sup> roof to restore its waterproofing.

The scaffolding was installed around the building. It required a specialised configuration on the left side to cover vertical rooflights to mitigate the risk of workers falling through.

As it was a hospital estate, with 24/7 operations to consider, safety parameters were critical. The roof had one point of entry and designated area for supplies. AAC Waterproofing, a Trusted Partner of Tremco, had to prepare the surface, including the removal of loose chippings, and then mechanically fixing boarding. TremVap AVCL was installed to the now smooth surface, followed by the liquid-applied roof solution.